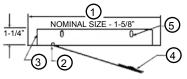

#### **Notes: Top View**

- 1. Overall outside size
- 2. Concealed hinge
- 3. Wall Frame
- 4. Screwdriver latch
- 5. 1/4" Mounting Holes

#### **DOOR SPECIFICATIONS:**

**DOOR** Suited for new or remodel installations, in masonry, tile, wood, or other wall surfaces.

**DOOR & FRAME** Fabricated from 16 gauge steel with prime coat finish. **FRAME** One piece construction, 1" wide. Wall frame is provided with 1/4" mounting holes.

**HINGE** Concealed pivoting rod hinge preventing distortion, closes door squarely.

**LATCH** (SL) Screwdriver Latch