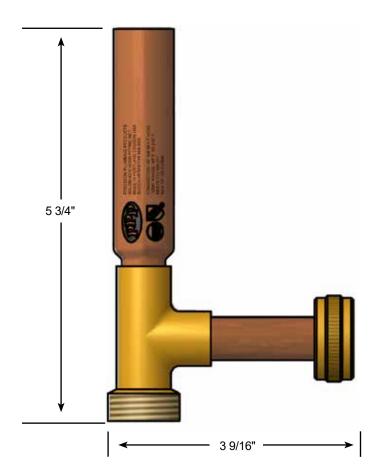

## MM-500L WATER HAMMER ARRESTOR

www.pppinc.net

**INSTALLATION**: May be installed in new or existing plumbing systems with a standard pipe tee.

**MAINTENANCE**: Maintenance free – the piston is the only moving part.

TEMPERATURE RANGE: 32°F to + 212°F (0°C to + 100°C)

**CONSTRUCTION**: Barrel-fabricated of type "L" hard drawn copper.

Cap: Brass.

Piston: Polycarbonate Dow Calibre 2061-15 MFR.

Seals: "O"rings: EPDM.

Seal Lubricant: Dow-Corning Silicone Compound #111, FDA listed for use in potable water systems.