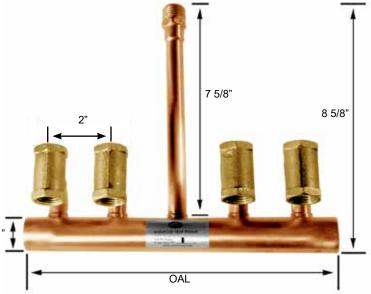

#### P/N PM-2 - OVERALL LENGTH - 6" P/N PM-4 - OVERALL LENGTH - 10" P/N PM-6 - OVERALL LENGTH - 14" P/N PM-8 - OVERALL LENGTH - 18" RISER - 7 5/8" x 1/2" NPT MALE PRIMER LINE CONNECTION - 1/2" NPT FEMALE