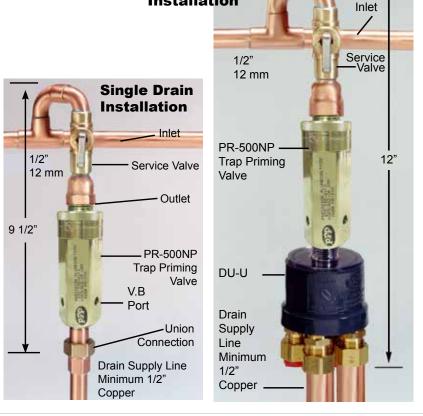

Trap primer make up line must have continuous slope to the floor drain (consult local code requirements).

Install with a shut off valve for servicing on the inlet side and a union connection on the outlet side.

The valve must be installed level.

If using the distribution unit the clear plastic cover must be used.

Do not subject the valve to rough in pressure test.

| FLOOR DRAIN TRAP PRIMER DIST. CHART                                                   |             |             |  |
|---------------------------------------------------------------------------------------|-------------|-------------|--|
| # of Drains                                                                           | Supply Tube | Dist. Units |  |
| 1                                                                                     | N/A         | N/A         |  |
| 2                                                                                     | N/A         | DU-4/DU-U   |  |
| Max. Water delivery based upon pressure drop and fixture unit activity on the system. |             |             |  |
| Primer Model: PR-500NP PRIME-RITE                                                     |             |             |  |

**Multiple Drain** 

Installation