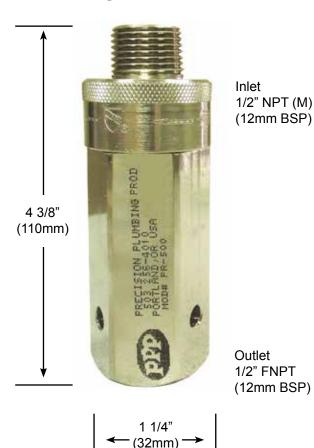

# PR-500NP NICKEL PLATED PRESSURE DROP ACTIVATED TRAP PRIMER SUBMITTAL

www.pppinc.net

The PR-500NP Prime Rite all brass nickel plated automatic pressure drop activated trap primer valve will prime up to 2 floors drains with our patented distribution DU-U or DU-4 units.

System operating range is 20 psi minimum to 80 psi (138 to 552 kpa) maximum.

The valve requires a 10 psi (70 kpa) pressure drop across the valve to activate and will deliver a metered amount of water to the floor drain. Trap primer is to be connected to a cold water supply only.

Constructed of 360 brass, EPDM E70 O-rings, Dow #7 Silicone, #60 stainless steel mesh screen, Electro-less nickel plated.

#### INSTALLATION REQUIREMENTS

This valve is designed to be installed on  $\frac{1}{2}$ " to 1  $\frac{1}{2}$ " cold water line, feeding a flush valve or other open and closing valve supply line that is frequently used.