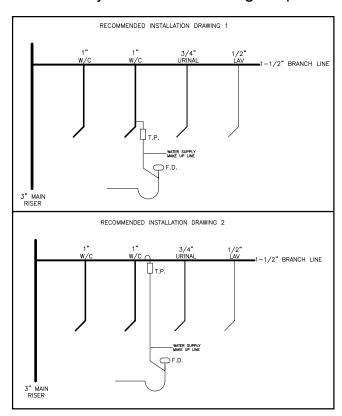

#### INSTALLATION REQUIREMENTS

This valve is designed to be installed on  $\frac{1}{2}$ " to 1  $\frac{1}{2}$ " cold water line, feeding a flush valve or other open and closing valve supply line that is frequently used.

Trap Primer valve makeup line to floor drain is recommended to be a minimum of 12" off the finished floor before a 90° elbow can be installed.

The furthest recommended distance of makeup line is 20' to the floor drain.

Trap primer make up line must have continuous slope to the floor drain (consult local code requirements).

Install with a shut off valve for servicing on the inlet side and a union connection on the outlet side.

The valve must be installed level.

If using the distribution unit the clear plastic cover must be used.

Do not subject the valve to rough in pressure test.

| FLOOR DRAIN TRAP PRIMER DIST. CHART                                                   |             |             |  |
|---------------------------------------------------------------------------------------|-------------|-------------|--|
| # of Drains                                                                           | Supply Tube | Dist. Units |  |
| 1                                                                                     | N/A         | N/A         |  |
| 2                                                                                     | N/A         | DU-4/DU-U   |  |
| Max. Water delivery based upon pressure drop and fixture unit activity on the system. |             |             |  |
| Primer Model: PR-500NP PRIME-RITE                                                     |             |             |  |