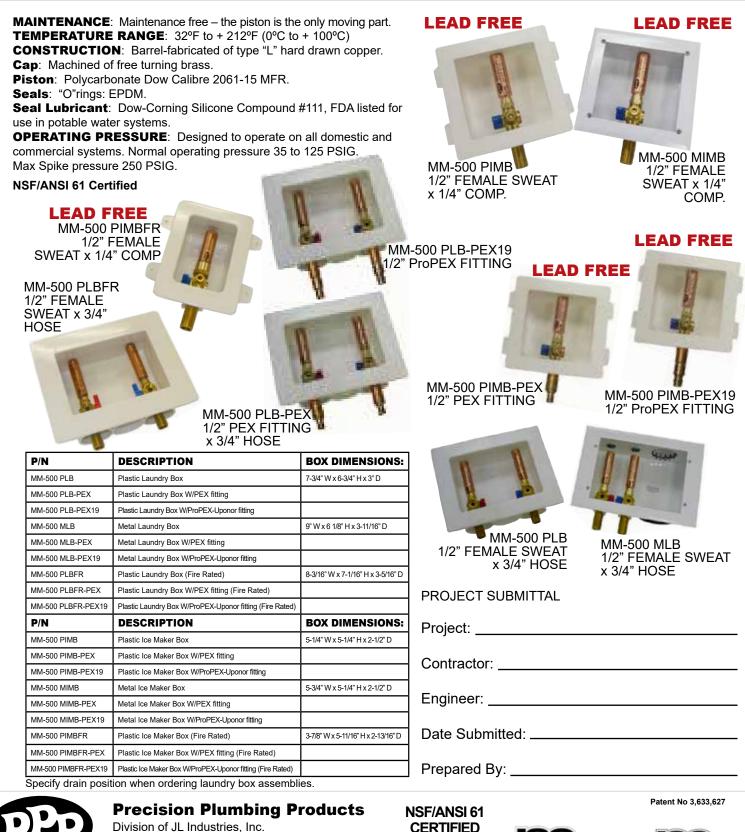

Features:

- Available in Metal, Plastic and Fire Rated Box Options
- Simple Installation
- **Cost Effective**

Boxes are supplied with water hammer arrestors and quarter turn valves. Boxes include necessary mounting brackets and faceplate. Metal boxes include a 2" rubber drain pipe coupling and are constructed of 20 gauge steel with a white powder coat. (Note: Box dimensions may vary slightly from drawings).

### SPECIFICATIONS LAUNDRY BOX OR ICE MAKER BOX WITH ARRESTORS

Jindustrias, inc.