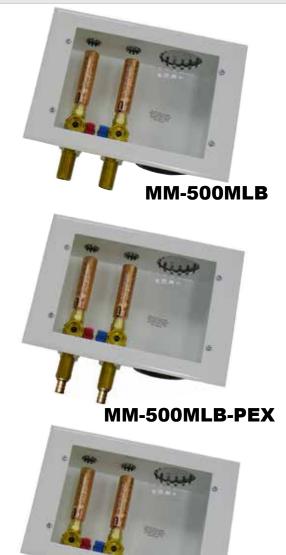

## METAL LAUNDRY BOX WITH WATER HAMMER ARRESTORS

www.pppinc.net

Precision Plumbing Products has designed a plastic Laundry box assembly that makes your application simple and cost effective. Solenoid operated laundry equipment can create destructive water hammer due to quick closing valves on the fill cycle. Water hammer can damage or even break your hose connections as well as destroy the solenoid valve. To avoid this common household problem hook your washing machine hose connectors to the quarter turn ball valve in our laundry box assembly with water hammer arrestors and rest easy.

Features:

- Available in Metal, Plastic and Fire Rated Box Options
- Simple Installation
- **Cost Effective**

Boxes are supplied with water hammer arrestors and quarter turn valves. Boxes include necessary mounting brackets and faceplate. Metal boxes include a 2" rubber drain pipe coupling and are constructed of 20 gauge steel with a white powder coat. (Note: Box dimensions may vary slightly from drawings).

#### MM-500MLB-PEX19

<u>Jlindustries, inc.</u>

Division of JL Industries. Inc.

802 SE 199th Ave Portland, Oregon 97233 T (503) 256-4010 F (503) 253-8165 www.pppinc.net