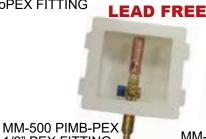

MM-500 PLB-PEX19 1/2" ProPEX FITTING

MM-500 PIMB-PEX19

**LEAD FREE** 

1/2" PEX FITTING

MM-500 MLB 1/2" FEMALE SWEAT x 3/4" HOSE

PROJECT SUBMITTAL

Project: \_\_\_\_\_

Contractor: \_\_\_\_\_