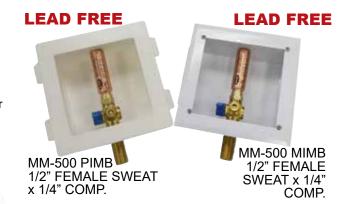

**OPERATING PRESSURE**: Designed to operate on all domestic and commercial systems. Normal operating pressure 35 to 125 PSIG.

Max Spike pressure 250 PSIG.

MM-500 PLBFR 1/2" FEMALE SWEAT x 3/4" HOSE

Specify drain position when ordering laundry box assemblies.

MM-500 PLB-PEX19 1/2" ProPEX FITTING

MM-500 PIMB-PEX19

**LEAD FREE** 

1/2" PEX FITTING

MM-500 MLB 1/2" FEMALE SWEAT x 3/4" HOSE

PROJECT SUBMITTAL

Project: \_\_\_\_\_

Contractor: \_\_\_\_\_