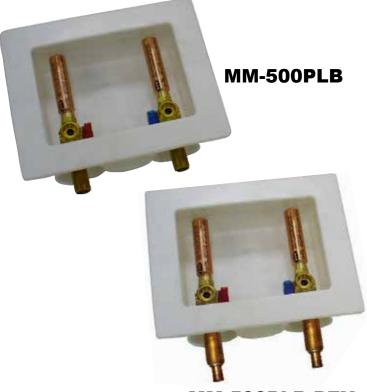

#### PLASTIC LAUNDRY BOXES WITH WATER HAMMER ARRESTORS

**Plastic Laundry Boxes** 

www.pppinc.net

Precision Plumbing **Products** has designed a plastic laundry box assembly that makes your installation simple and cost effective. Solenoid operated laundry equipment can create destructive water hammer due to quick closing valves on the fill cycle. Water hammer can damage or even break your hose connections as well as destroy the solenoid valve. To avoid this common household problem hook your washing machine hose connectors to the quarter turn ball valve in our laundry box assembly with water hammer arrestors and rest easy.

Boxes are supplied with water hammer arrestors and quarter turn valves. Boxes include necessary mounting brackets and faceplate. Plastic boxes are molded from high impact polystyrene and include a 2" female outlet for drain connection. (Note: Box dimensions may vary slightly from drawings).

MM-500PLB-PEX

MM-500PLB-PEX19