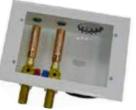

#### PLASTIC LAUNDRY BOXES WITH WATER HAMMER ARRESTORS

**Plastic Laundry Boxes** 

www.pppinc.net

Precision Plumbing **Products** has designed a plastic laundry box assembly that makes your installation simple and cost effective. Solenoid operated laundry equipment can create destructive water hammer due to quick closing valves on the fill cycle. Water hammer can damage or even break your hose connections as well as destroy the solenoid valve. To avoid this common household problem hook your washing machine hose connectors to the quarter turn ball valve in our laundry box assembly with water hammer arrestors and rest easy.

Boxes are supplied with water hammer arrestors and quarter turn valves. Boxes include necessary mounting brackets and faceplate. Plastic boxes are molded from high impact polystyrene and include a 2" female outlet for drain connection. (Note: Box dimensions may vary slightly from drawings).