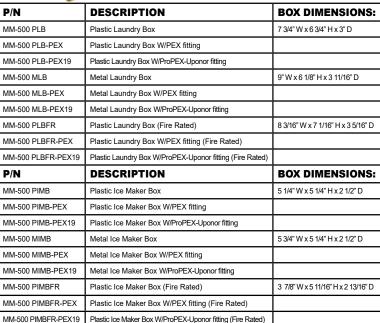

**OPERATING PRESSURE**: Designed to operate on all domestic and commercial systems. Normal operating pressure 35 to 125 PSIG.

Max Spike pressure 250 PSIG.

MM-500 PLBFR 1/2" FEMALE SWEAT x 3/4" HOSE

Specify drain position when ordering laundry box assemblies.

MM-500 PLB-PEX19 1/2" ProPEX FITTING

MM-500 PIMB-PEX19

**LEAD FREE** 

1/2" PEX FITTING

MM-500 MLB 1/2" FEMALE SWEAT x 3/4" HOSE

PROJECT SUBMITTAL

Project: \_\_\_\_\_

Contractor: \_\_\_\_\_