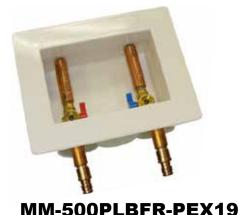

## FIRE RATED PLASTIC LAUNDRY BOXES WATER HAMMER ARRESTORS

Fire Rated Plastic Laundry Boxes

MM-500PLBFR-PEX

**Precision Plumbing Products** has designed a fire rated Laundry and Ice maker box assembly that makes your installation simple and cost effective. Solenoid operated equipment can create destructive water hammer due to quick closing valves on the fill cycle. Water hammer can damage or even break your hose connections as well as destroy the solenoid valve. To avoid this common household problem hook your washing machine hose connectors to the quarter turn ball valve in our laundry box assembly with water hammer arrestors and rest easy.

Boxes are 1 and 2 hour fire rated and include a 1/4" thick intumescent pad for fire protection. They are constructed of fire resistant PVC and include a deep faceplate that accepts up to two sheets of 5/8" dry-wall. Boxes are supplied with quarter turn valves and water hammer arrestors are certified to ASSE 1010. Right, left, or center drain with knockout test cap. Warnock Hersey tested to ASTM E814, CAN/ULC S115. (Note: Box dimensions may vary slightly from drawings).