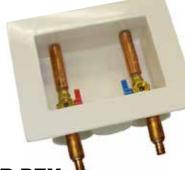

## FIRE RATED PLASTIC LAUNDRY BOXES WATER HAMMER ARRESTORS

Fire Rated Plastic Laundry Boxes

MM-500PLBFR-PEX

**Precision Plumbing Products** has designed a fire rated Laundry and Ice maker box assembly that makes your installation simple and cost effective. Solenoid operated equipment can create destructive water hammer due to quick closing valves on the fill cycle. Water hammer can damage or even break your hose connections as well as destroy the solenoid valve. To avoid this common household problem hook your washing machine hose connectors to the quarter turn ball valve in our laundry box assembly with water hammer arrestors and rest easy.

Boxes are 1 and 2 hour fire rated and include a 1/4" thick intumescent pad for fire protection. They are constructed of fire resistant PVC and include a deep faceplate that accepts up to two sheets of 5/8" dry-wall. Boxes are supplied with quarter turn valves and water hammer arrestors are certified to ASSE 1010. Right, left, or center drain with knockout test cap. Warnock Hersey tested to ASTM E814, CAN/ULC S115. (Note: Box dimensions may vary slightly from drawings).