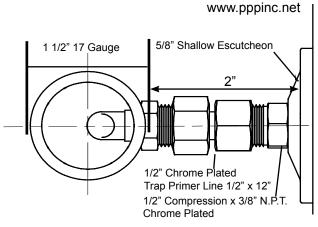

#### INSTALLATION - ROUGH-IN DIMENSIONS Part No. FVP-1VB (w/vacuum breaker)

NOTE: A & B dimensions will vary depending upon flush valve head used.

NOTE: Flush Valve Primer is intended for use with water closets consuming 3.5 to 1.0 gal/flush.

NOTE: Priming Tube may be cut off to adjust for the rough-in of a fresh water make-up line to floor drain trap.

Average discharge per flush at 50 PSI is 3.86 oz.

The furthest recommended distance of make-up line is 20' to the floor drain.