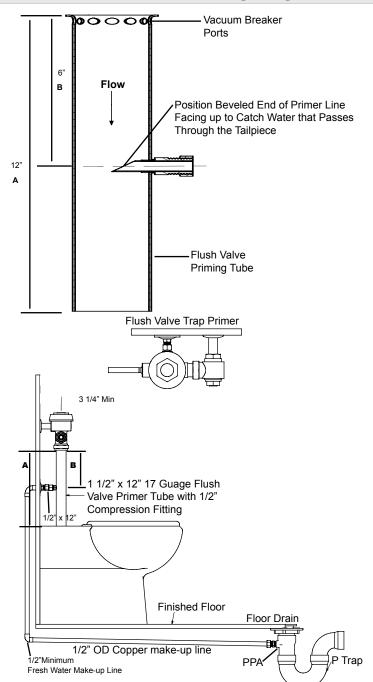

#### INSTALLATION - ROUGH-IN DIMENSIONS Part No. FVP-1VB (w/vacuum breaker)

NOTE: A & B dimensions will vary depending upon flush valve head used.

NOTE: Flush Valve Primer is intended for use with water closets consuming 3.5 to 1.0 gal/flush.

NOTE: Priming Tube may be cut off to adjust for the rough-in of a fresh water make-up line to floor drain trap.

Average discharge per flush at 50 PSI is 3.86 oz.

The furthest recommended distance of make-up line is 20' to the floor drain.

Manufacturer recommends trap primer make-up line to the P-Trap must have continuous slope (Consult Local Code Requirements).