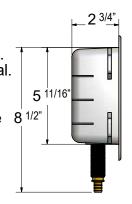

## **USE CAUTION WHEN APPLYING** HEAT NEAR THE PLASTIC BOX.

Plastic Ice Maker Box with **PEX Fitting** 