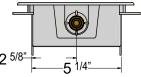

## MM-500PIMB-PEX

Plastic Ice Maker Box with **PEX19 Fitting** MM-500PIMB-PEX19<sub>2 5/8\*-</sub>