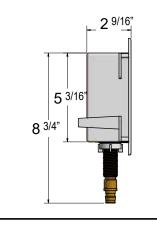

## MM-500PIMB-PEX

Plastic Ice Maker Box with **PEX19 Fitting** MM-500PIMB-PEX19<sub>2 5/8\*-</sub>