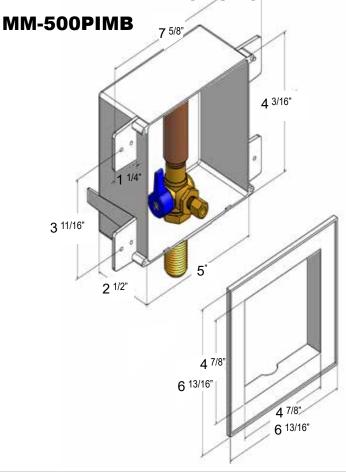

#### **INSTALLATION:**

- 1) Position box between studs to desired height.
- 2) Secure box to a backing board or to the front of studs. The front of the box should be flush with the wall material.
- 3) Connect the cold water supply to the valve.
- 4) Install face plate by pushing plate into box until plate 8 1/2" is flush against the wall material.

## **USE CAUTION WHEN APPLYING** HEAT NEAR THE PLASTIC BOX.

Plastic Ice Maker Box with **PEX Fitting** 