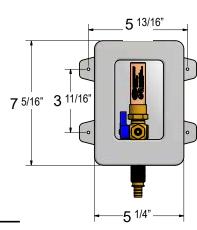

## MM-500PIMB-PEX

Plastic Ice Maker Box with **PEX19 Fitting** MM-500PIMB-PEX19<sub>2 5/8\*-</sub>