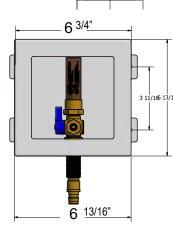

#### **INSTALLATION:**

- 1) Position box between studs to desired height.
- 2) Secure box to a backing board or to the front of studs. The front of the box should be flush with the wall material.
- 3) Connect the cold water supply to the valve.
- 4) Install face plate by pushing plate into box until plate 8 1/2" is flush against the wall material.

## **USE CAUTION WHEN APPLYING** HEAT NEAR THE PLASTIC BOX.

Plastic Ice Maker Box with **PEX Fitting** 

## MM-500PIMB-PEX

Plastic Ice Maker Box with **PEX19 Fitting** MM-500PIMB-PEX19<sub>2 5/8\*-</sub>