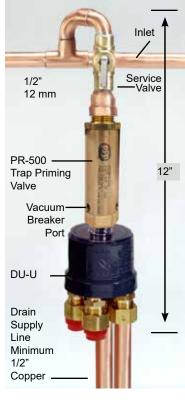

Trap Primer valve makeup line to floor drain is recommended to be a minimum of 12" off the finished floor before a 90° elbow can be installed.

The furthest recommended distance of makeup line is 20' to the floor drain.

Trap primer make up line must have continuous slope to the floor drain (consult local code requirements).

Install with a shut off valve for servicing on the inlet side and a union connection on the outlet side.

The valve must be installed level.

If using the distribution unit the clear plastic cover must be used.

Do not subject the valve to rough in pressure test.

| FLOOR DRAIN TRAP PRIMER DIST. CHART                                                   |             |             |
|---------------------------------------------------------------------------------------|-------------|-------------|
| # of Drains                                                                           | Supply Tube | Dist. Units |
| 1                                                                                     | N/A         | N/A         |
| 2                                                                                     | N/A         | DU-4/DU-U   |
| Max. Water delivery based upon pressure drop and fixture unit activity on the system. |             |             |
| Primer Model: PR-500 PRIME-RITE                                                       |             |             |