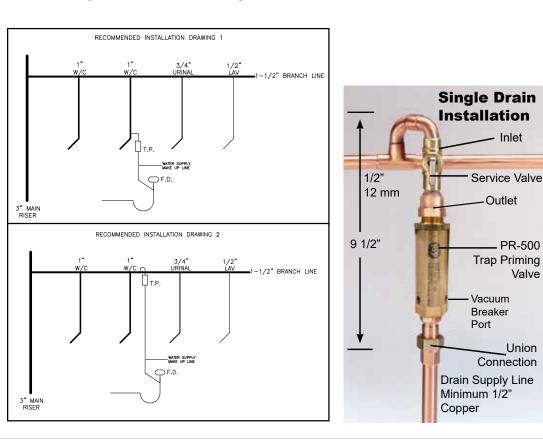

Trap Primer valve makeup line to floor drain is recommended to be a minimum of 12" off the finished floor before a 90° elbow can be installed.

The furthest recommended distance of makeup line is 20' to the floor drain.

Trap primer make up line must have continuous slope to the floor drain (consult local code requirements).

Install with a shut off valve for servicing on the inlet side and a union connection on the outlet side.

The valve must be installed level.

If using the distribution unit the clear plastic cover must be used.

Do not subject the valve to rough in pressure test.

| FLOOR DRAIN TRAP PRIMER DIST. CHART                                                   |             |             |
|---------------------------------------------------------------------------------------|-------------|-------------|
| # of Drains                                                                           | Supply Tube | Dist. Units |
| 1                                                                                     | N/A         | N/A         |
| 2                                                                                     | N/A         | DU-4/DU-U   |
| Max. Water delivery based upon pressure drop and fixture unit activity on the system. |             |             |
| Primer Model: PR-500 PRIME-RITE                                                       |             |             |

#### **Multiple Drain** Installation