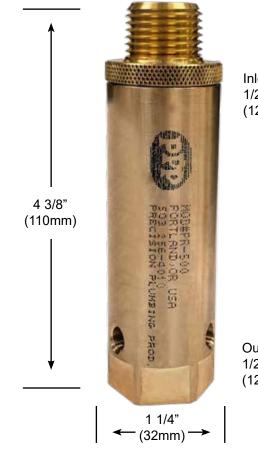

## **NSF-372 Lead free Certified**

PART NO's: PR-500 Inlet 1/2" NPT (M) (12mm BSP)

Outlet 1/2" FNPT (12mm BSP)

PROJECT SUBMITTAL MODEL # \_\_\_\_\_

Project: \_\_\_\_\_

Contractor:

Engineer: \_\_\_\_\_

Date Submitted:\_\_\_\_\_