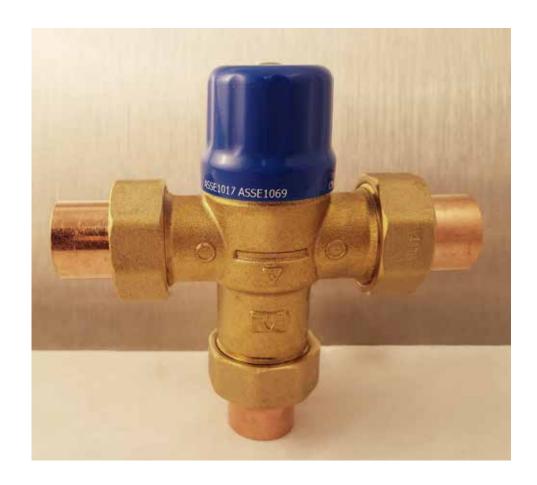

# THERMOSTATIC MIXING VALVE ASSE 1017

www.pppinc.net

#### **Features:**

Rapid shut-off of mixed flow with cold water supply failure. Provides stable mixed hot and cold water temperature. Lockable and tamper-proof temperature setting. Check valves included on 1/2", 3/4", and 1" connections. Factory tested.

## PART NUMBER:

PTMV - 50017 1/2" Sweat with Check PTMV - 75017 3/4" Sweat with Check PTMV - 100017 1" Sweat with Check