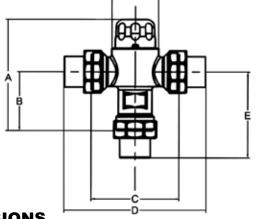

# **DIMENSIONS**

### **FLOW CHARACTERISTICS**

| Dimensions | Α        | В        | С        | D | Е | F        |
|------------|----------|----------|----------|---|---|----------|
| Base Valve | 3.9 (98) | 2.0 (52) | 3.0 (76) | * | * | 1.6 (41) |