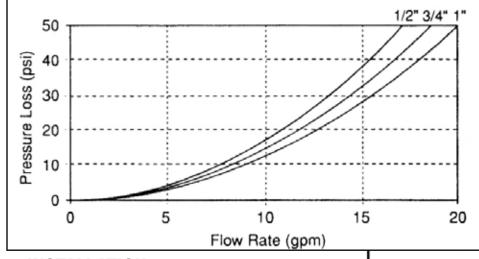

### **FLOW CHARACTERISTICS**

| Dimensions | Α        | В        | С        | D | Е | F        |
|------------|----------|----------|----------|---|---|----------|
| Base Valve | 3.9 (98) | 2.0 (52) | 3.0 (76) | * | * | 1.6 (41) |

Working Pressure: Max. 230 psi (1,600 kPa)

Flow rate, minimum 1 gpm (3.8 L/min) Flow rate, maximum 20 gpm (76 L/min)

**MATERIALS** 

BODY: DZR Brass SEALS: EPDM

PISTON: Engineered polymer SPRINGS: Stainless steel