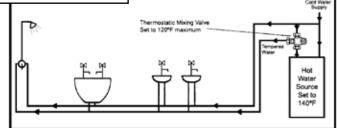

#### **INSTALLATION**

The high performance Thermostatic Mixing Valve is designed to deliver mixed water to a single outlet. It may also be used to supply multiple outlets. It makes allowances for any change in supply conditions to ensure that the outlet water temperature remains constant.