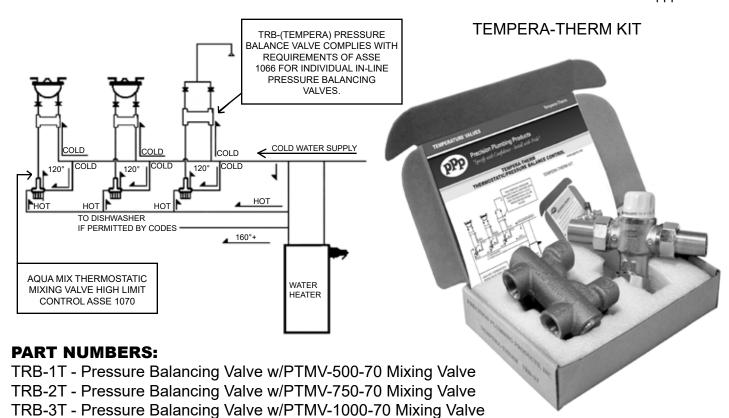

## TEMPERA-THERM THERMOSTATIC/PRESSURE BALANCE CONTROL

www.pppinc.net

Precision Plumbing provides the first High Limit Thermostatic/Pressure Balance Control Package for two handle mixing valves.

This application will provide temperature control at a maximum of 120°F for all fixtures in the home or business.

Place the tempera valve ahead of the shower controls to maintain even temperatures during use.

## NOTE:

System designed for a hot water flow rate of 8 GPM or less.