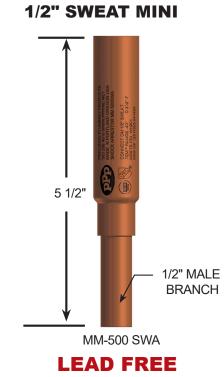

## **MM-500SWA RESIDENTIAL ARRESTORS SUBMITTAL**

www.pppinc.net

**INSTALLATION:** May be installed in new of existing plumbing systems with sweat connection piping.

**MAINTENANCE:** Maintenance free – the piston is the only moving part.

**TEMPERATURE RANGE**: 32°F to + 212°F (0°C to + 100°C)

**CONSTRUCTION:** Barrel-fabricated of type "L" hard drawn copper.

Cap: Brass.

Piston: Polycarbonate Lexan 124R.

Seals: "O"rings: EPDM.

Seal Lubricant: Dow-Corning Silicone Compound #111, FDA listed for use in potable water systems.

## **OPERATING PRESSURE:**

Designed to operate on all domestic and commercial systems. Normal operating pressure 35 to 125 PSIG. Max Spike pressure 250 PSIG.

**PROJECT SUBMITTAL** 

Project: \_\_\_\_\_

Contractor: \_\_\_\_\_