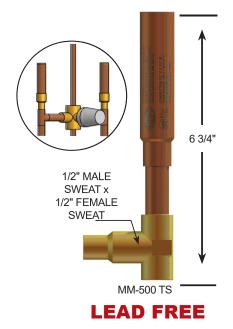

## MM-500TS RESIDENTIAL ARRESTORS SUBMITTAL

www.pppinc.net

### **TUB & SHOWER MINI**

**INSTALLATION**: May be installed in new of existing plumbing systems with sweat connection piping.

**MAINTENANCE**: Maintenance free – the piston is the only moving part.

**TEMPERATURE RANGE**: 32°F to + 212°F (0°C to + 100°C)