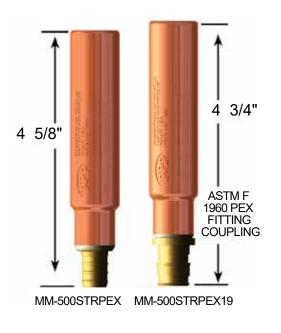

## MM-500 STRAIGHT PEX AND PROPEX RESIDENTIAL ARRESTORS SUBMITTAL

1/2" MINI - SIZE AA

www.pppinc.net

**INSTALLATION**: May be installed in new of existing plumbing systems with either standard PEX or standard Uponor piping.