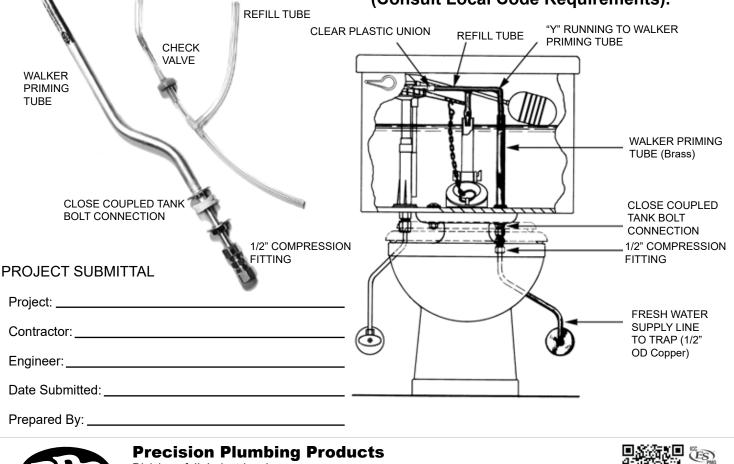

## PART NO: WCP-1

FLOW

REGULATOR

Simple Installation. All Plumbing Connections Provided Manufactured from Brass and Plastic Tubing Simple Retro-fit to Existing Installations. Provides a Fresh Water Prime Each Time the Toilet is Flushed.

PRIMING SUPPLY

WALKER PRIMING

RUNNING TO

TUBE

The Walker Closet Primer is manufactured from brass parts with all parts provided for simple installation. This trap priming device provides approximately 2 ozs of fresh water per flush. The Walker Closet Primer is designed to prime one floor drain trap at a distance not to exceed twenty (20) feet from point of installation. It is recommended that a 1/2" OD copper make-up water line is run between the primer and the floor drain trap. Trap primer make-up line must have continuous slope to floor drain.

## (Consult Local Code Requirements).

Division of JL Industries. Inc. 802 SE 199th Avenue Portland, Oregon 97233 T (503) 256-4010 F (503) 253-8165

www.pppinc.net