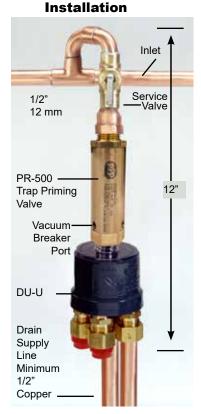

The valve must be installed level.

If using the distribution unit the clear plastic cover must be used.

Do not subject the valve to rough in pressure test.

| FLOOR DRAIN TRAP PRIMER DIST. CHART                                                   |             |             |
|---------------------------------------------------------------------------------------|-------------|-------------|
| # of Drains                                                                           | Supply Tube | Dist. Units |
| 1                                                                                     | N/A         | N/A         |
| 2                                                                                     | N/A         | DU-4/DU-U   |
| Max. Water delivery based upon pressure drop and fixture unit activity on the system. |             |             |

### **Multiple Drain**