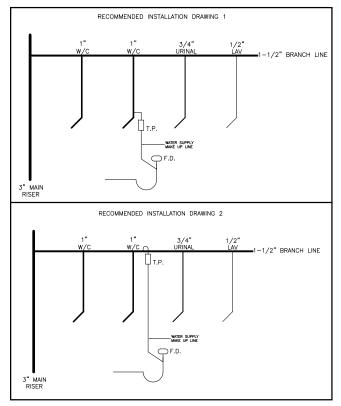

### INSTALLATION REQUIREMENTS

This valve is designed to be installed on  $\frac{1}{2}$ " to 1  $\frac{1}{2}$ " cold water line, feeding a flush valve or other open and closing valve supply line that is frequently used.

Trap Primer valve makeup line to floor drain is recommended to be a minimum of 12" off the finished floor before a 90° elbow can be installed.

The furthest recommended distance of makeup line is 20' to the floor drain.

Trap primer make up line must have continuous slope to the floor drain (consult local code requirements).

Install with a shut off valve for servicing on the inlet side and a union connection on the outlet side.

The valve must be installed level.

If using the distribution unit the clear plastic cover must be used.

Do not subject the valve to rough in pressure test.

| FLOOR DRAIN TRAP PRIMER DIST. CHART                                                   |             |             |
|---------------------------------------------------------------------------------------|-------------|-------------|
| # of Drains                                                                           | Supply Tube | Dist. Units |
| 1                                                                                     | N/A         | N/A         |
| 2                                                                                     | N/A         | DU-4/DU-U   |
| Max. Water delivery based upon pressure drop and fixture unit activity on the system. |             |             |