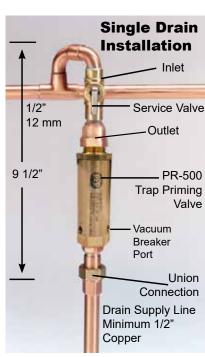

### INSTALLATION REQUIREMENTS

This valve is designed to be installed on  $\frac{1}{2}$ " to 1  $\frac{1}{2}$ " cold water line, feeding a flush valve or other open and closing valve supply line that is frequently used.

Trap Primer valve makeup line to floor drain is recommended to be a minimum of 12" off the finished floor before a 90° elbow can be installed.

The furthest recommended distance of makeup line is 20' to the floor drain.

Trap primer make up line must have continuous slope to the floor drain (consult local code requirements).

Install with a shut off valve for servicing on the inlet side and a union connection on the outlet side.

The valve must be installed level.

If using the distribution unit the clear plastic cover must be used.

Do not subject the valve to rough in pressure test.

| FLOOR DRAIN TRAP PRIMER DIST. CHART                                                   |             |             |
|---------------------------------------------------------------------------------------|-------------|-------------|
| # of Drains                                                                           | Supply Tube | Dist. Units |
| 1                                                                                     | N/A         | N/A         |
| 2                                                                                     | N/A         | DU-4/DU-U   |
| Max. Water delivery based upon pressure drop and fixture unit activity on the system. |             |             |