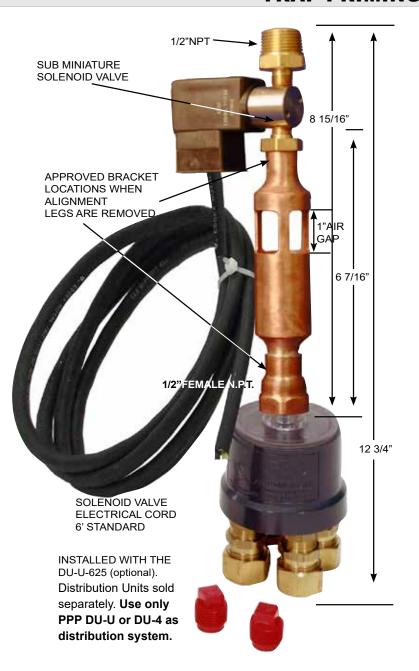

"SOLO-PRIME" is a priming assembly consisting of: subminiature solenoid valve, physical air gap and 6' electrical cord

"SOLO-PRIME" can be placed anywhere in the piping system. By incorporating the precision plumbing distribution units. It reduces the cost per drain served.

#### **MODEL NO:**

SP-500-24V

Distribution Units sold separately. Use only PPP DU-U or DU-4 series as distribution system.